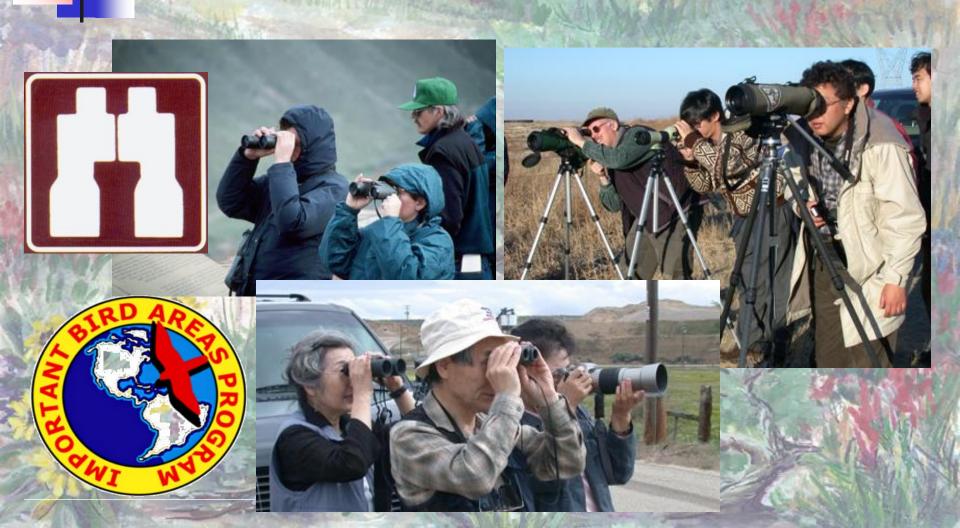

# NATIONAL CONSERVATION AREA

John Sullivan BLM Boise District Boise, Idaho





#### Snake River Birds of Prey

NATIONAL CONSERVATION AREA

#### Snake River Birds of Prev NATIONAL CONSERVATION AREA Established in 1993





#### Densest Concentration of Nesting Raptors in North America





700+ Nesting Pairs
15 Nesting Species
9 Migrating Species





## Within a 30-minute drive of Boise and about half of Idaho's population





 Canyon Nesting Habitat
 Upland Shrub Foraging Habitat



#### **Livestock Grazing**





A RECEIPTION STORE AND A SALES

# Snake River Birds of Prey

#### **Power Production**





#### **Cultural & Historic Resources**





and the second second second















#### Recreation









#### Snake River Birds of Prev NATIONAL CONSERVATION AREA Recreation Conflicts





#### Education









Stor C

Contraction of the







#### **Loss of Prey Habitat**



#### **Prey Population Declines**

Density of Piute ground squirrels in two habitat types



#### **Prey Population Declines**

#### **Piute Ground Squirrel Density**





#### Average weight of Piute ground squirrels in shrub and grass habitats





#### Average weight of Piute ground squirrels in different habitats



# NATIONAL CONSERVATION AREA



94 97

85

90 Year 02

#### **Raptor Population Declines**



# Seeking Solutions

Research
Symposium
Workshop





#### **Resource Management Plan**

#### ROD signed on September 30, 2008

Snake River Birds of Prey National Conservation Area

> Snake River Birds of Pr