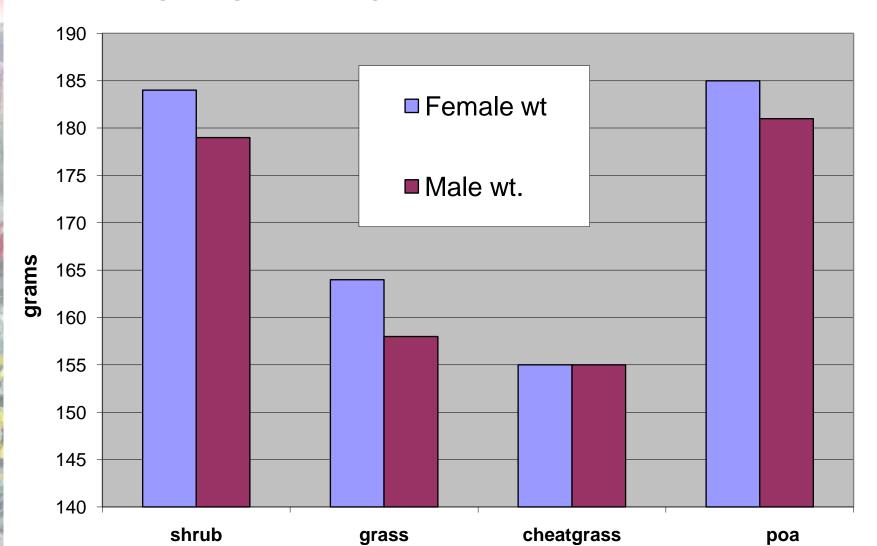

#### Average weight of Piute ground squirrels in shrub and grass habitats

#### Average weight of Piute ground squirrels in different habitats