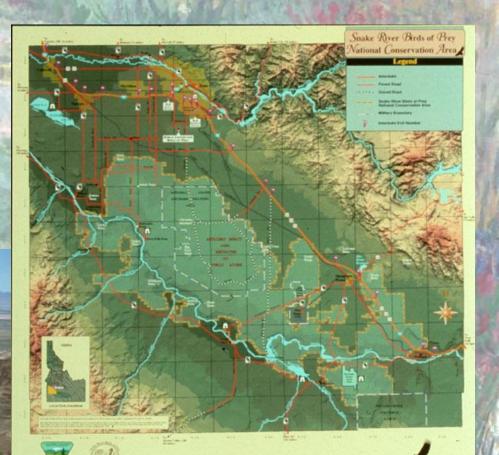

# NATIONAL CONSERVATION AREA

John Sullivan BLM Boise District Boise, Idaho





#### Snake River Birds of Prey

NATIONAL CONSERVATION AREA

#### Snake River Birds of Prev NATIONAL CONSERVATION AREA Established in 1993





#### Densest Concentration of Nesting Raptors in North America





700+ Nesting Pairs
15 Nesting Species
9 Migrating Species





## Within a 30-minute drive of Boise and about half of Idaho's population





 Canyon Nesting Habitat
 Upland Shrub Foraging Habitat



#### **Livestock Grazing**





A RECEIPTION STORE AND A SALES

# Snake River Birds of Prey

#### **Power Production**





#### **Cultural & Historic Resources**





and the second second second















#### Recreation









#### Snake River Birds of Prev NATIONAL CONSERVATION AREA Recreation Conflicts





#### Education









Stor C

Contraction of the







#### **Loss of Prey Habitat**



#### **Prey Population Declines**

Density of Piute ground squirrels in two habitat types



#### **Prey Population Declines**

#### **Piute Ground Squirrel Density**





#### Average weight of Piute ground squirrels in shrub and grass habitats





#### Average weight of Piute ground squirrels in different habitats



# NATIONAL CONSERVATION AREA



94 97

85

90 Year 02

#### **Ra