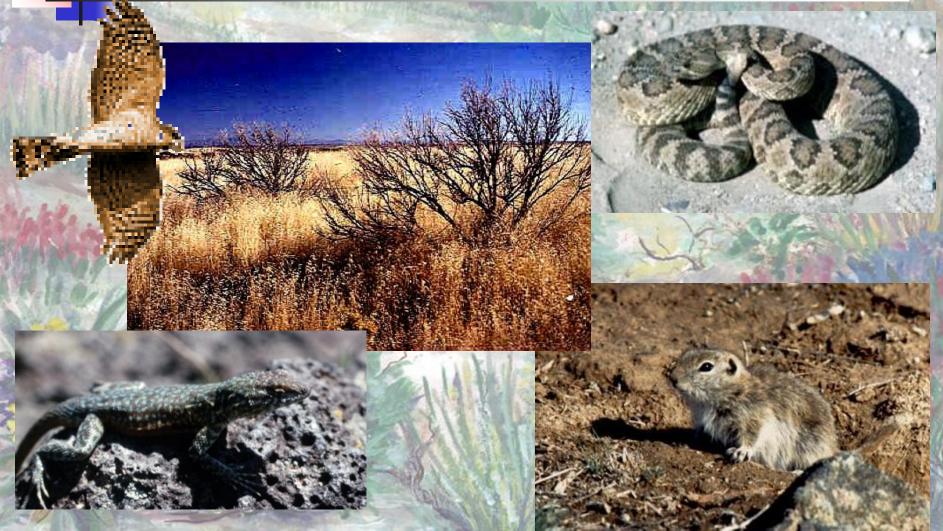

s of Prey

NATIONAL CONSERVATION AREA

#### Snake River Birds of Prev NATIONAL CONSERVATION AREA Established in 1993





#### Densest Concentration of Nesting Raptors in North America





700+ Nesting Pairs
15 Nesting Species
9 Migrating Species





## Within a 30-minute drive of Boise and about half of Idaho's population





 Canyon Nesting Habitat
 Upland Shrub Foraging Habitat



#### **Livestock Grazing**





A RECEIPTION STORE AND A SALES

# Snake River Birds of Prey

#### **Power Production**





#### **Cultural & Historic Resources**





and the second second second















#### Recreation









#### Snake River Birds of Prev NATIONAL CONSERVATION AREA Recreation Conflicts





#### Education









Stor C

Contraction of the







#### **Loss of Prey Habitat**



#### **Prey Population Declines**

Density of Piute ground squirrels in two habitat types



#### **Prey Population Declines**

#### **Piute Ground Squirrel Density**





#### Average weight of Piute ground squirrels in shrub and grass habitats





#### Average weight of Piute ground squirrels in different habitats



# NATIONAL CONSERVATION AREA



94 97

85

90 Year 02

#### **Raptor Population Declines**



# Seeking Solutions

Research
Symposium
Workshop





#### **Resource Management Plan**

#### ROD signed on September 30, 2008

Snake River Birds of Prey National Conservation Area

> Snake River Birds of Prey National Conservation Area Record of Decision/Resource Management Plan September 2008

Resource Management Plan and Record of Decision

# Snake River Birds of Pres



####