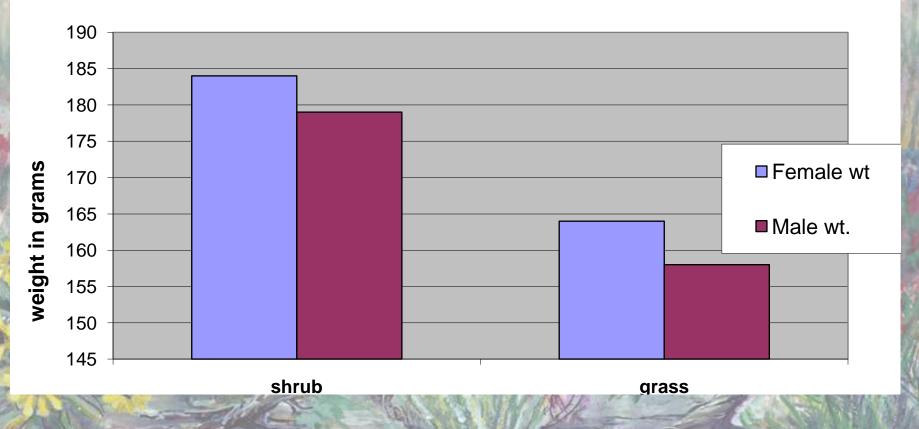

#### Average weight of Piute ground squirrels in shrub and grass habitats

#### Average weight of Piute ground squirrels in different habitats