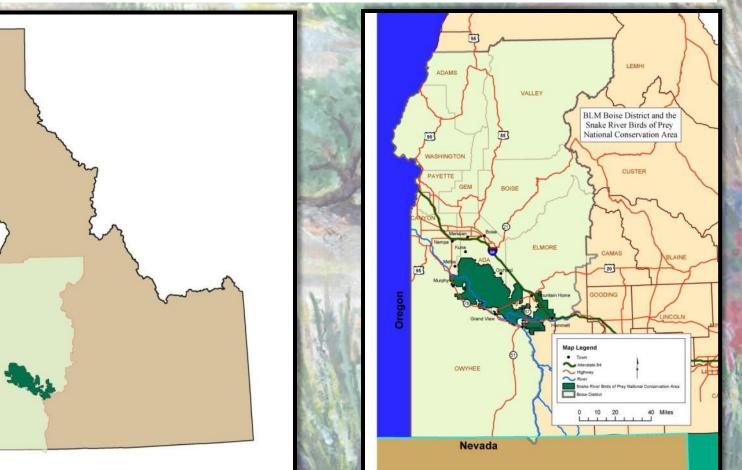

## Within a 30-minute drive of Boise and about half of Idaho's population

 Canyon Nesting Habitat
 Upland Shrub Foraging Habitat