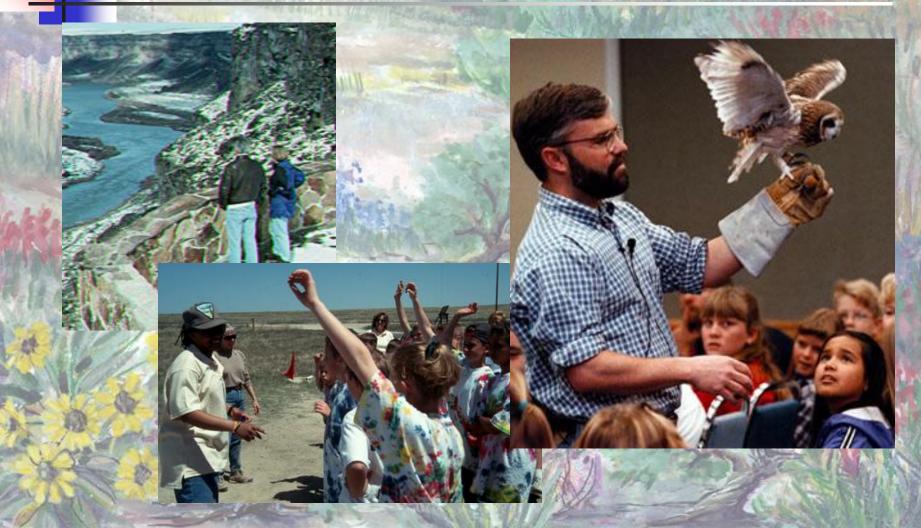

John Sullivan BLM Boise District Boise, Idaho





#### Snake River Birds of Prey

NATIONAL CONSERVATION AREA

#### Snake River Birds of Prev NATIONAL CONSERVATION AREA Established in 1993





#### Densest Concentration of Nesting Raptors in North America





700+ Nesting Pairs
15 Nesting Species
9 Migrating Species





## Within a 30-minute drive of Boise and about half of Idaho's population





 Canyon Nesting Habitat
 Upland Shrub Foraging Habitat



#### **Livestock Grazing**





A RECEIPTION STORE AND A SALES

# Snake River Birds of Prey

#### **Power Production**





#### **Cultural & Historic Resources**





and the second second second















#### Recreation









#### Snake River Birds of Prev NATIONAL CONSERVATION AREA Recreation Conflicts





#### Education









Stor C

Contraction of the







#### **Loss of Prey Habitat**



#### **Prey Population Declines**

Density of Piute ground squirrels in two habitat types



#### **Prey Population Declines**

#### **Piute Ground Squirrel Density**





#### Average weight of Piute ground squirrels in shrub and grass habitats





#### Average weight of Piute ground squirrels in different habitats



# NATIONAL CONSERVATION AREA



94 97

85

90 Year 02

#### **Raptor Population Declines**



# Seeking Solutions

Research
Symposium
Workshop





#### **Resource Management Plan**

#### ROD signed on September 30, 2008

Snake River Birds of Prey National Conservation Area

> Snake River Birds of Prey National Conservation Area Record of Decision/Resource Management Plan September 2008

Resource Man