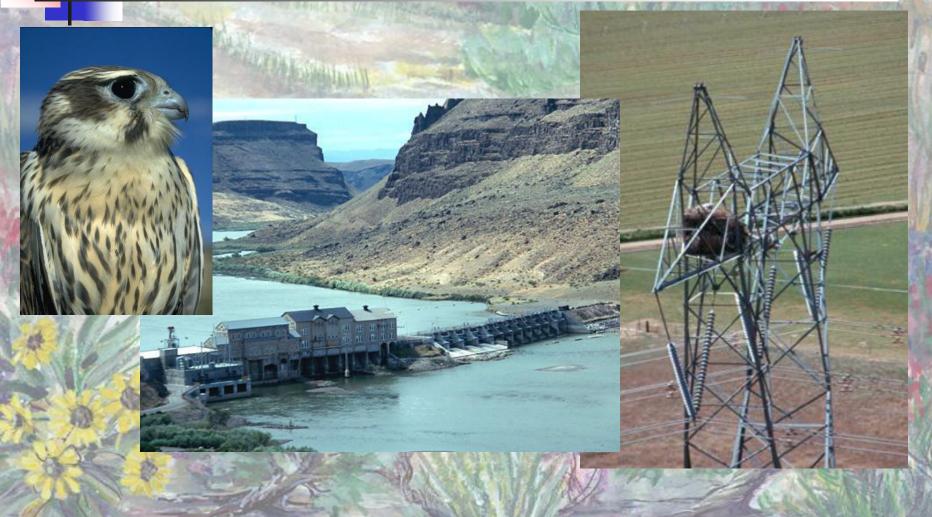

#### Densest Concentration of Nesting Raptors in North America

700+ Nesting Pairs
15 Nesting Species
9 Migrating Species

## Within a 30-minute drive of Boise and about half of Idaho's population

 Canyon Nesting Habitat
 Upland Shrub Foraging Habitat

#### **Power Production**