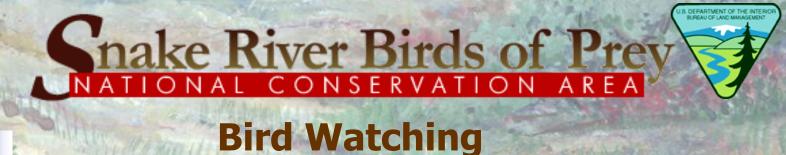

# NATIONAL CONSERVATION AREA

John Sullivan BLM Boise District Boise, Idaho





#### Snake River Birds of Prey

NATIONAL CONSERVATION AREA

#### Snake River Birds of Prev NATIONAL CONSERVATION AREA Established in 1993





#### Densest Concentration of Nesting Raptors in North America





700+ Nesting Pairs
15 Nesting Species
9 Migrating Species





## Within a 30-minute drive of Boise and about half of Idaho's population





 Canyon Nesting Habitat
 Upland Shrub Foraging Habitat



#### **Livestock Grazing**





A RECEIPTION STORE AND A SALES

# Snake River Birds of Prey

#### **Power Production**





#### **Cultural & Historic Resources**





and the second second second















#### Recreation









#### Snake River Birds of Prev NATIONAL CONSERVATION AREA Recreation Conflicts





#### Education









Stor C

Contraction of the







#### **Loss of Prey Habitat**



#### **Prey Population Declines**

Density of Piute ground squirrels in two habitat types



#### **Prey Population Declines**

#### **Piute Ground Squirrel Density**





#### Average weight of Piute ground squirrels in shrub and grass habitats





#### Average weight of Piute ground squirrels in different habitats



# NATIONAL CONSERVATION AREA



94 97

85

90 Year 02

#### **Raptor Population Declines**



# Seeking Solutions

Research
Symposium
Workshop





#### **Resource Management Plan**

#### ROD signed on September 30, 2008

Snake River Birds of Prey National Conservation Area

> Snake River Birds of