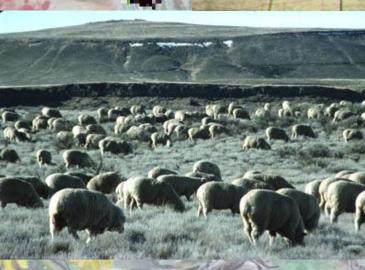

# NATIONAL CONSERVATION AREA

John Sullivan BLM Boise District Boise, Idaho





#### Snake River Birds of Prey

NATIONAL CONSERVATION AREA

#### Snake River Birds of Prev NATIONAL CONSERVATION AREA Established in 1993





#### Densest Concentration of Nesting Raptors in North America





700+ Nesting Pairs
15 Nesting Species
9 Migrating Species





## Within a 30-minute drive of Boise and about half of Idaho's population





 Canyon Nesting Habitat
 Upland Shrub Foraging Habitat



#### **Livestock Grazing**





A RECEIPTION STORE AND A SALES

# Snake River Birds of Prey

#### **Power Production**





#### **Cultural & Historic Resources**





and the second second second















#### Recreation









#### Snake River Birds of Prev NATIONAL CONSERVATION AREA Recreation Conflicts





#### Education









Stor C

Contraction of the







#### **Loss of Prey Habitat**



#### **Prey Population Declines**

Density of Piute ground squirrels in two habitat types



#### **Prey Population Declines**

#### **Piute Ground Squirrel Density**





#### Average weight of Piute ground squirrels in shrub and grass habitats





#### Average weight of Piute ground squirrels in different habitats



# NATIONAL CONSERVATION AREA



94 97

85

90 Year 02

#### **Raptor Population Declines**