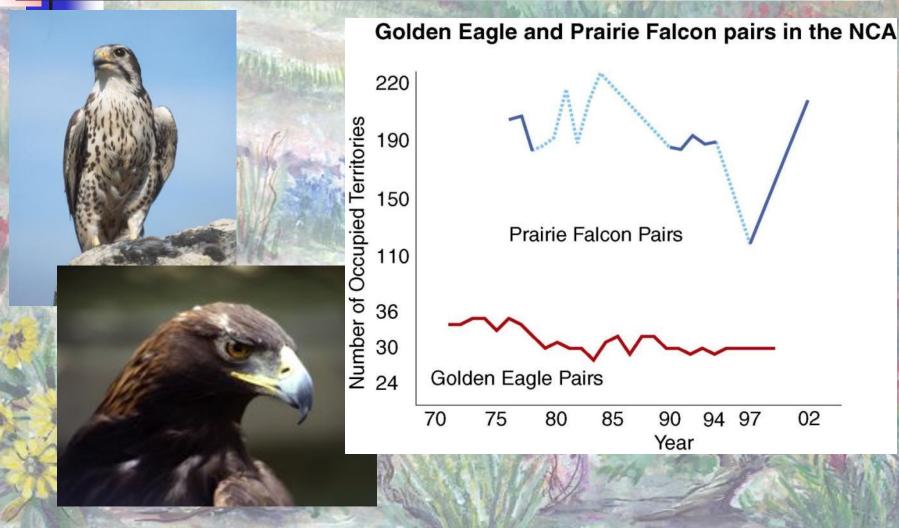

A RECEIPTION STORE AND A SALES

# Snake River Birds of Prey

#### **Power Production**





#### **Cultural & Historic Resources**





and the second second second















#### Recreation









#### Snake River Birds of Prev NATIONAL CONSERVATION AREA Recreation Conflicts





#### Education









Stor C

Contraction of the







#### **Loss of Prey Habitat**



#### **Prey Population Declines**

Density of Piute ground squirrels in two habitat types



#### **Prey Population Declines**

#### **Piute Ground Squirrel Density**





#### Average weight of Piute ground squirrels in shrub and grass habitats





#### Average weight of Piute ground squirrels in different habitats



# NATIONAL CONSERVATION AREA



94 97

85

90 Year 02

#### **Raptor Population Declines**



# Seeking Solutions

Research
Symposium
Workshop





#### **Resource Management Plan**

#### ROD signed on September 30, 2008

Snake River Birds of Prey National Conservation Area

> Snake River Birds of Prey National Conservation Area Record of Decision/Resource Management Plan September 2008

Resource Management Plan and Record of Decision

# Snake River Birds of Pres



#### **Resource Management Plan Decisions**

- Aggressive wildfire suppression
- Habitat restoration 130,000 acres
- Fuels reduction 100,000 acres
- Off-road vehicle use eliminated
- Restrictions on military training
- Land ownership consolidation
- Special status species management
- NCA boundary adjustment
- Research set-aside 5000 acres