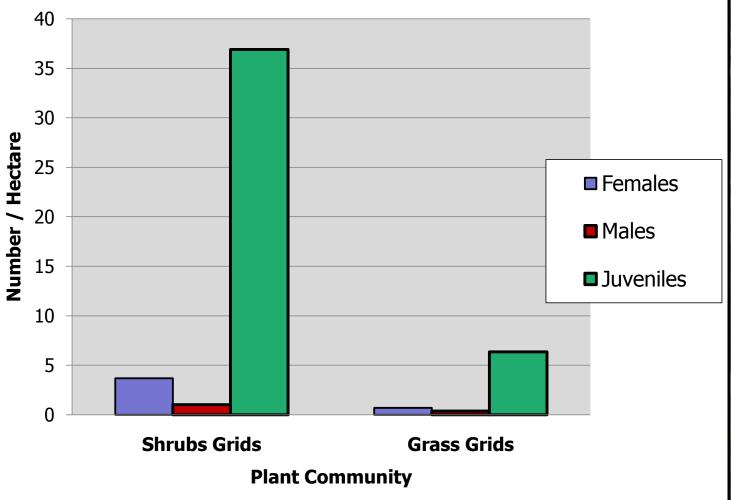

#### **Prey Population Declines**

Density of Piute ground squirrels in two habitat types

#### **Piute Ground Squirrel Density**