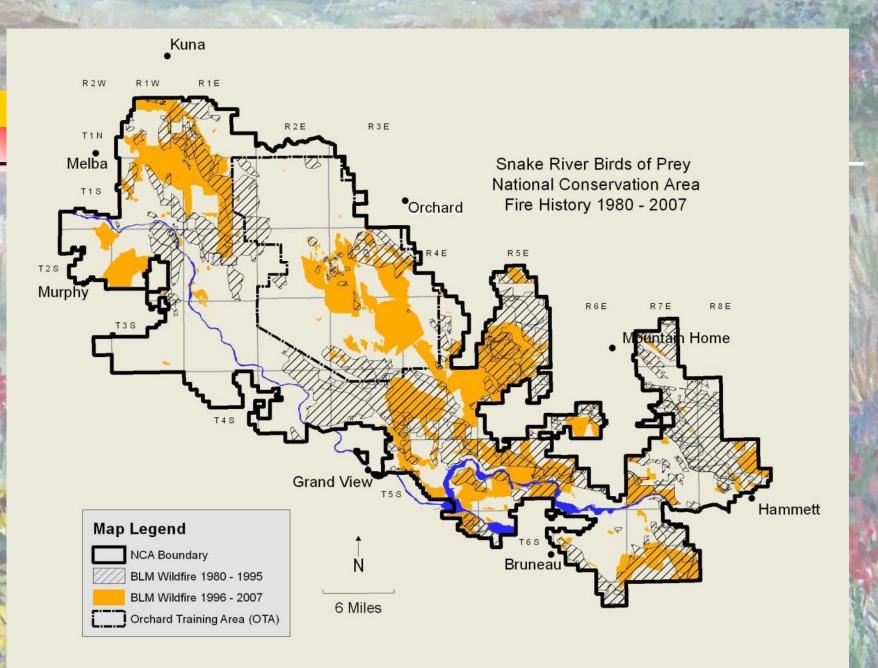

Sullivan BLM Boise District Boise, Idaho





#### Snake River Birds of Prey

NATIONAL CONSERVATION AREA

#### Snake River Birds of Prev NATIONAL CONSERVATION AREA Established in 1993





#### Densest Concentration of Nesting Raptors in North America





700+ Nesting Pairs
15 Nesting Species
9 Migrating Species





## Within a 30-minute drive of Boise and about half of Idaho's population





 Canyon Nesting Habitat
 Upland Shrub Foraging Habitat



#### **Livestock Grazing**





A RECEIPTION STORE AND A SALES

# Snake River Birds of Prey

#### **Power Production**





#### **Cultural & Historic Resources**





and the second second second















#### Recreation









#### Snake River Birds of Prev NATIONAL CONSERVATION AREA Recreation Conflicts





#### Education









Stor C

Contraction of the







#### **Loss of Prey Habitat**



#### **Prey Population Declines**

Density of Piute ground squirrels in two habitat types



#### **Prey Population Declines**

#### **Piute Ground Squirrel Density**





#### Average weight of Piute ground squirrels in shrub and grass habitats





#### Average weight of Piute ground squirrels in different habitats



# NATIONAL CONSERVATION AREA



94 97

85

90 Year 02

#### **Raptor Population Declines**



# Seeking Solutions

Research
Symposium
Workshop





#### **Resource Management Plan**

#### ROD signed on September 30, 2008

Snake River Birds of Prey National Conservation Area

> Snake River Birds of Prey National Conservation Area Record of Decision/Resource Management Plan September 2008

Resource Managemen