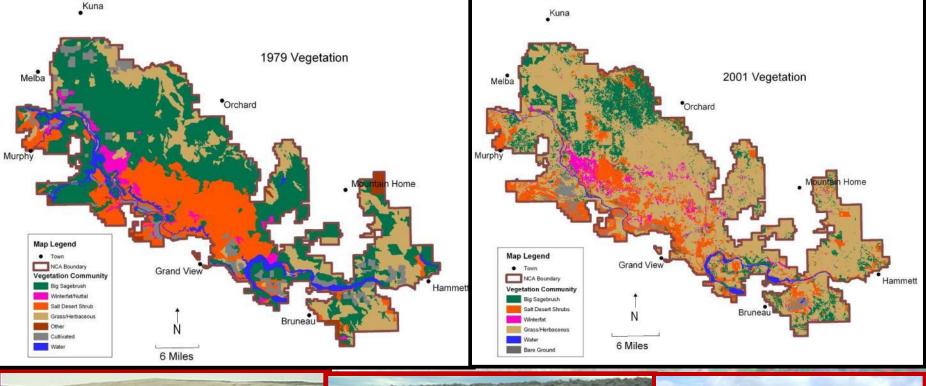

ise, Idaho





#### Snake River Birds of Prey

NATIONAL CONSERVATION AREA

#### Snake River Birds of Prev NATIONAL CONSERVATION AREA Established in 1993





#### Densest Concentration of Nesting Raptors in North America





700+ Nesting Pairs
15 Nesting Species
9 Migrating Species





## Within a 30-minute drive of Boise and about half of Idaho's population





 Canyon Nesting Habitat
 Upland Shrub Foraging Habitat



#### **Livestock Grazing**





A RECEIPTION STORE AND A SALES

# Snake River Birds of Prey

#### **Power Production**





#### **Cultural & Historic Resources**





and the second second second















#### Recreation









#### Snake River Birds of Prev NATIONAL CONSERVATION AREA Recreation Conflicts





#### Education









Stor C

Contraction of the







#### **Loss of Prey Habitat**



#### **Prey Population Declines**

Density of Piute ground squirrels in two habitat types



#### **Prey Population Declines**

#### **Piute Ground Squirrel Density**





#### Average weight of Piute ground squirrels in shrub and grass habitats





#### Average weight of Piute ground squirrels in different habitats



# NATIONAL CONSERVATION AREA



94 97

85

90 Year 02

#### **Raptor Population Declines**



# Seeking Solutions

Research
Symposium
Workshop





#### **Resource Management Plan**

#### ROD signed on September 30, 2008

Snake River Birds of Prey National Conservation Area

> Snake River Birds of Prey National Conservation Area Record of Decision/Resource Management Plan September 2008

Resource Management Plan and Record of Decision