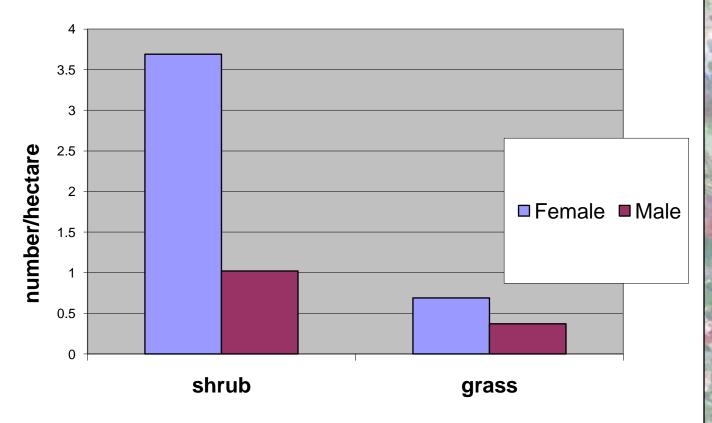

#### **Prey Population Declines**

Density of Piute ground squirrels in two habitat types

#### **Piute Ground Squirrel Density**